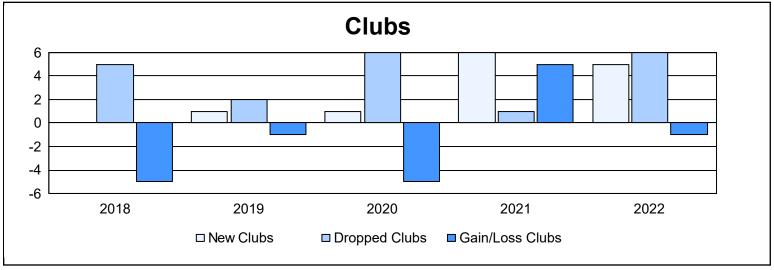

District 35 L

As of June 2022 Cumulative

| Year      | New<br>Clubs | Dropped<br>Clubs | Gain/<br>Loss<br>Clubs | New<br>Members | Charter<br>Members | Reinstate<br>Members | Transfer<br>Members | Total<br>Member<br>Added | Total<br>Members<br>Dropped | Gain/<br>Loss<br>Members |
|-----------|--------------|------------------|------------------------|----------------|--------------------|----------------------|---------------------|--------------------------|-----------------------------|--------------------------|
| 2017-2018 | 0            | 5                | -5                     | 220            | 9                  | 21                   | 39                  | 289                      | 366                         | -77                      |
| 2018-2019 | 1            | 2                | -1                     | 136            | 22                 | 22                   | 29                  | 209                      | 339                         | -130                     |
| 2019-2020 | 1            | 6                | -5                     | 111            | 22                 | 33                   | 11                  | 177                      | 311                         | -134                     |
| 2020-2021 | 6            | 1                | 5                      | 212            | 139                | 28                   | 31                  | 410                      | 249                         | 161                      |
| 2021-2022 | 5            | 6                | -1                     | 211            | 121                | 45                   | 6                   | 383                      | 416                         | -33                      |
| Average   | 3            | 4                | -1                     | 178            | 63                 | 30                   | 23                  | 294                      | 336                         | -43                      |