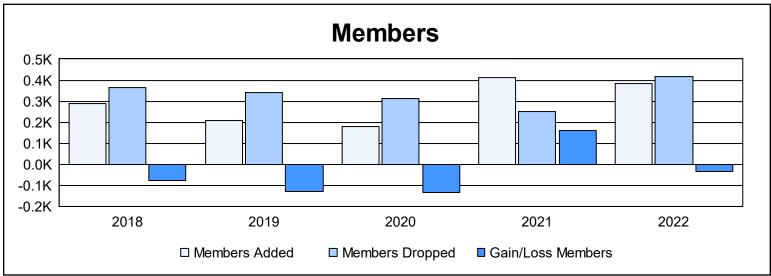

District 35 L

As of June 2022 Cumulative

| Year      | New<br>Clubs | Dropped<br>Clubs | Gain/<br>Loss<br>Clubs | New<br>Members | Charter<br>Members | Reinstate<br>Members | Transfer<br>Members | Total<br>Member<br>Added | Total<br>Members<br>Dropped | Gain/<br>Loss<br>Members |
|-----------|--------------|------------------|------------------------|----------------|--------------------|----------------------|---------------------|--------------------------|-----------------------------|--------------------------|
| 2017-2018 | 0            | 5                | -5                     | 220            | 9                  | 21                   | 39                  | 289                      | 366                         | -77                      |
| 2018-2019 | 1            | 2                | -1                     | 136            | 22                 | 22                   | 29                  | 209                      | 339                         | -130                     |
| 2019-2020 | 1            | 6                | -5                     | 111            | 22                 | 33                   | 11                  | 177                      | 311                         | -134                     |
| 2020-2021 | 6            | 1                | 5                      | 212            | 139                | 28                   | 31                  | 410                      | 249                         | 161                      |
| 2021-2022 | 5            | 6                | -1                     | 211            | 121                | 45                   | 6                   | 383                      | 416                         | -33                      |
| Average   | 3            | 4                | -1                     | 178            | 63                 | 30                   | 23                  | 294                      | 336                         | -43                      |